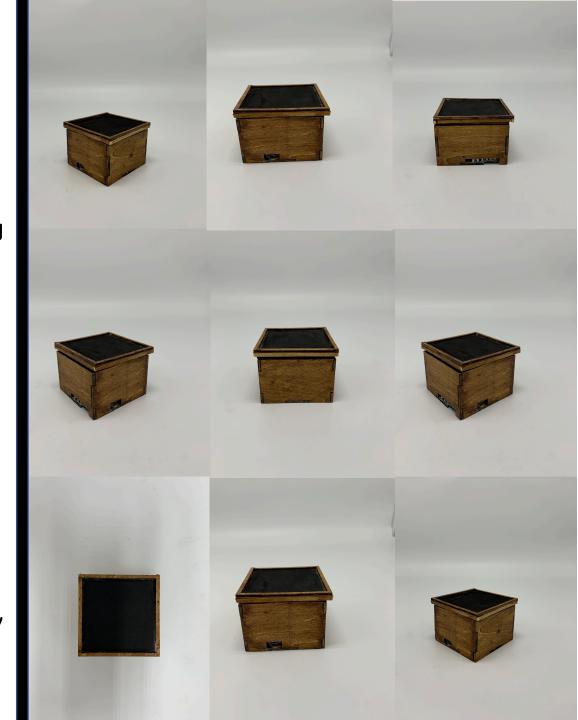

## Inspirations

• My Bluetooth speaker uses modern design. It uses monochromatic color, which is dark brown and black. The cover at the top is to add some extra details while making it feel more modern.

## **Justifications**

- I chose to stain my speaker because it makes it feel more expensive while having a modern feeling
- The cover at the top is to cover the speaker itself, making it look better, while making it more modern.
- Some things that I might try to change if I was going to design this speaker again is to change the cover at the top. The cover is slightly big for the speaker, and I glued it slightly to one direction so the cover is not in the middle.