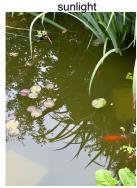

This picture focused on the plant in front of the camera

This picture show a really nice sunshine and color contract is shown

This is a picture of a natural habitat

This is the surface of the water

This is apicture taken to reflect to the image in the chosen artist, this picture is taken from a long distence and it is about nature

This picturs focus is supposed to be more to the fish, but the focus shown is more onto the reflection

This is a picture of a natural water habitat and the reflection of the water

This photosfocus is about the snail and the leaves/plant