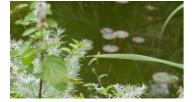

This picture was zoomed in into a colored plant and the flower beside it catches eyeballs

This picture is taken to the focus of the leaves on the left, but the water turned out to be a great backgroun.