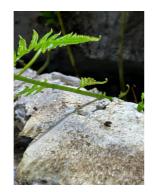

This picture made a little blur in the leaves to make the water the focus

This picture is taken when the water on was moving, this made the picture look alive

This picture is a zoomed in photo with the soil and the rock being the focus

This pictures fous is put on the little snail

This is another picture of the furface of the water

This is also a long distence photo taken, it is about nature but it is a different angle

This picture has a really good focus and it gives the people relieving vibes because of the