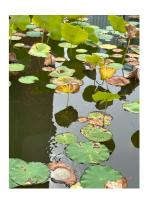

This picturs focus is supposed to be more to the fish, but the focus shown is more onto the reflection

This is a picture of a natural water habitat and the reflection of the water

This photosfocus is about the snail and the leaves/plant