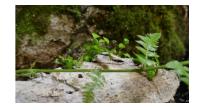

This pictures fous is put on the little snail

This is another picture of the furface of the water

This is also a long distence photo taken, it is about nature but it is a different angle

This picture has a really good focus and it gives the people relieving vibes because of the