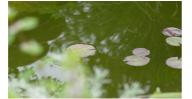

This picture made a little blur in the leaves to make the water the focus

This picture is taken when the water on was moving, this made the picture look alive

This picture is a zoomed in photo with the soil and the rock being the focus

This picture focused on the plant in front of the camera

This picture show a really nice sunshine and color contract is shown

This is a picture of a natural habitat

This is the surface of the water

This is apicture taken to reflect to the image in the chosen artist, this picture is taken from a long distence and it is about nature