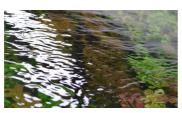

This picture made a little blur in the leaves to make the water the focus

This picture is taken when the water on was moving, this made the picture look alive

This picture is a zoomed in photo with the soil and the rock being the focus

This picture focused on the plant in front of the camera

This picture show a really nice sunshine and color contract is shown

This is a picture of a natural habitat

This is the surface of the water

This is apicture taken to reflect to the image in the chosen artist, this picture is taken from a long distence and it is about nature