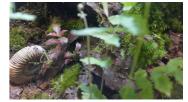

This picture made a little blur in the leaves to make the water the focus

This picture is taken when the water on was moving, this made the picture look alive

This picture is a zoomed in photo with the soil and the rock being the focus

This pictures fous is put on the little snail

This is another picture of the furface of the water

This is also a long distence photo taken, it is about nature but it is a different angle

This picture has a really good focus and it gives the people relieving vibes because of the

This picturs focus is supposed to be more to the fish, but the focus shown is more onto the reflection

This is a picture of a natural water habitat and the reflection of the water

This photosfocus is about the snail and the leaves/plant