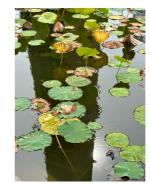

This picturs focus is supposed to be more to the fish, but the focus shown is more onto the reflection

This is a picture of a natural water habitat and the reflection of the water

This photosfocus is about the snail and the leaves/plant