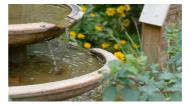

This picture focused on the plant in front of the camera

This picture show a really nice sunshine and color contract is shown

This is a picture of a natural habitat

This is the surface of the water

This is apicture taken to reflect to the image in the chosen artist, this picture is taken from a long distence and it is about nature

This pictures fous is put on the little snail

This is another picture of the furface of the water

This is also a long distence photo taken, it is about nature but it is a different angle

This picture has a really good focus and it gives the people relieving vibes because of the